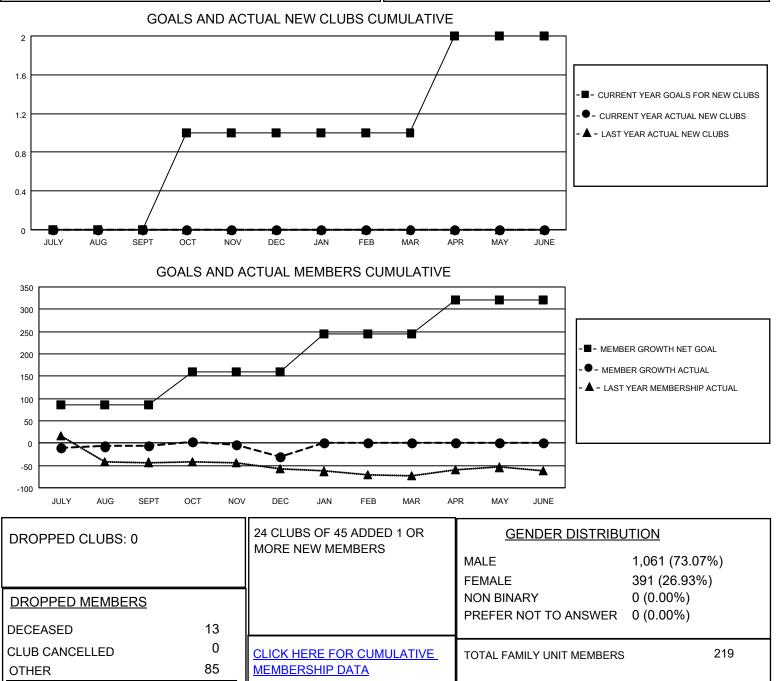

## LOCATION TEXAS

District 2 S1

Results as of: 12/31/2022

| Clubs                 |               |           |               | Members               |                         |                         |                                                    |
|-----------------------|---------------|-----------|---------------|-----------------------|-------------------------|-------------------------|----------------------------------------------------|
| RESULTS FOR 2022-2023 |               |           |               | RESULTS FOR 2022-2023 |                         |                         |                                                    |
| QUARTER               | NEW CLUB GOAL | NEW CLUBS | DROPPED CLUBS | QUARTER MEM           | MBER GROWTH NET<br>GOAL | MEMBER GROWTH<br>ACTUAL | DROPPED<br>MEMBERS ACTUAL<br>(including transfers) |
| JULY/AUG/SEPT         | 0             | 0         | 0             | JULY/AUG/SEPT         | 85                      | 46                      | 46                                                 |
| OCT/NOV/DEC           | 1             | 0         | 0             | OCT/NOV/DEC           | 75                      | 29                      | 52                                                 |
| JAN/FEB/MAR           | 0             | 0         | 0             | JAN/FEB/MAR           | 85                      | 0                       | 0                                                  |
| APR/MAY/JUNE          | 1             | 0         | 0             | APR/MAY/JUNE          | 75                      | 0                       | 0                                                  |

TOTAL

© Copyright 2023, Lions Clubs International, All Rights Reserved.

98

111

FAMILY MEMBERS PAYING HALF DUES